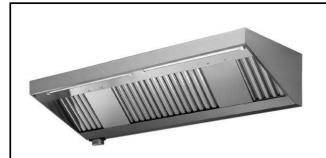

## Ventilation Equipment 430 S/S Wall Hood+Filters 1600X700mm

| ITEM #  |  |
|---------|--|
| MODEL # |  |
| NAME #  |  |
| SIS #   |  |
|         |  |
| AIA #   |  |

642271 (MP716BT)

430 stainless steel wall hood with filters

### Item No.

Constructed in 430 AISI stainless steel. Equipped with labyrinth filters in 430 AISI stainless steel. solid panel in 304 AISI stainless steel and condensate collecting tray.

#### **Main Features**

- External panels with upturned edges to avoid injuries.
- Prearranged for installation of lighting.
- Low noise level.

#### Construction

- Eyebolts and screw anchors for ceiling installation.
- 430 AISI stainless steel labyrinth filters easily removable for cleaning.
- Back drain pipe with drain hole to transfer grease into a 304 AISI container.
- 304 AISI stainless steel condensation collection tray.
- Labyrinth filters guarantee constant filtration to avoid clogging and to protect against fire.
- 304 AISI stainless steel blind panels for a correct exhaustion.
- Outlet holes are sized in order to minimize drops in pressure.
- Entirely constructed in 304 AISI stainless steel.