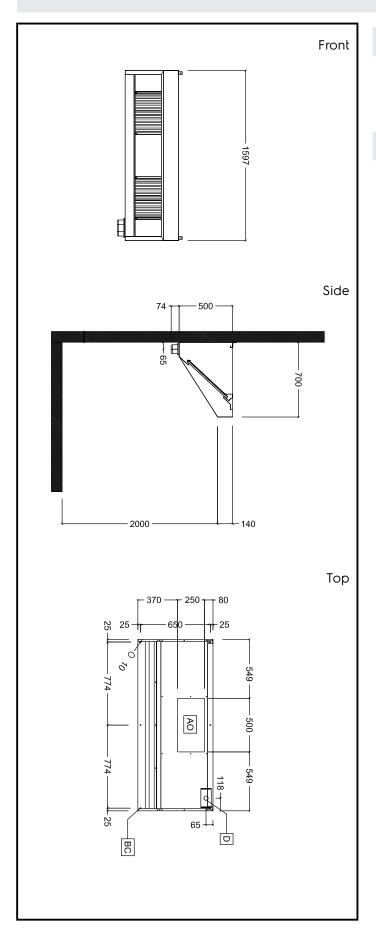

## **Key Information:**

External dimensions, Width:

642271 (MP716BT)1600 mmExternal dimensions, Depth:700 mmExternal dimensions, Height:500 mmNet weight:27 kg